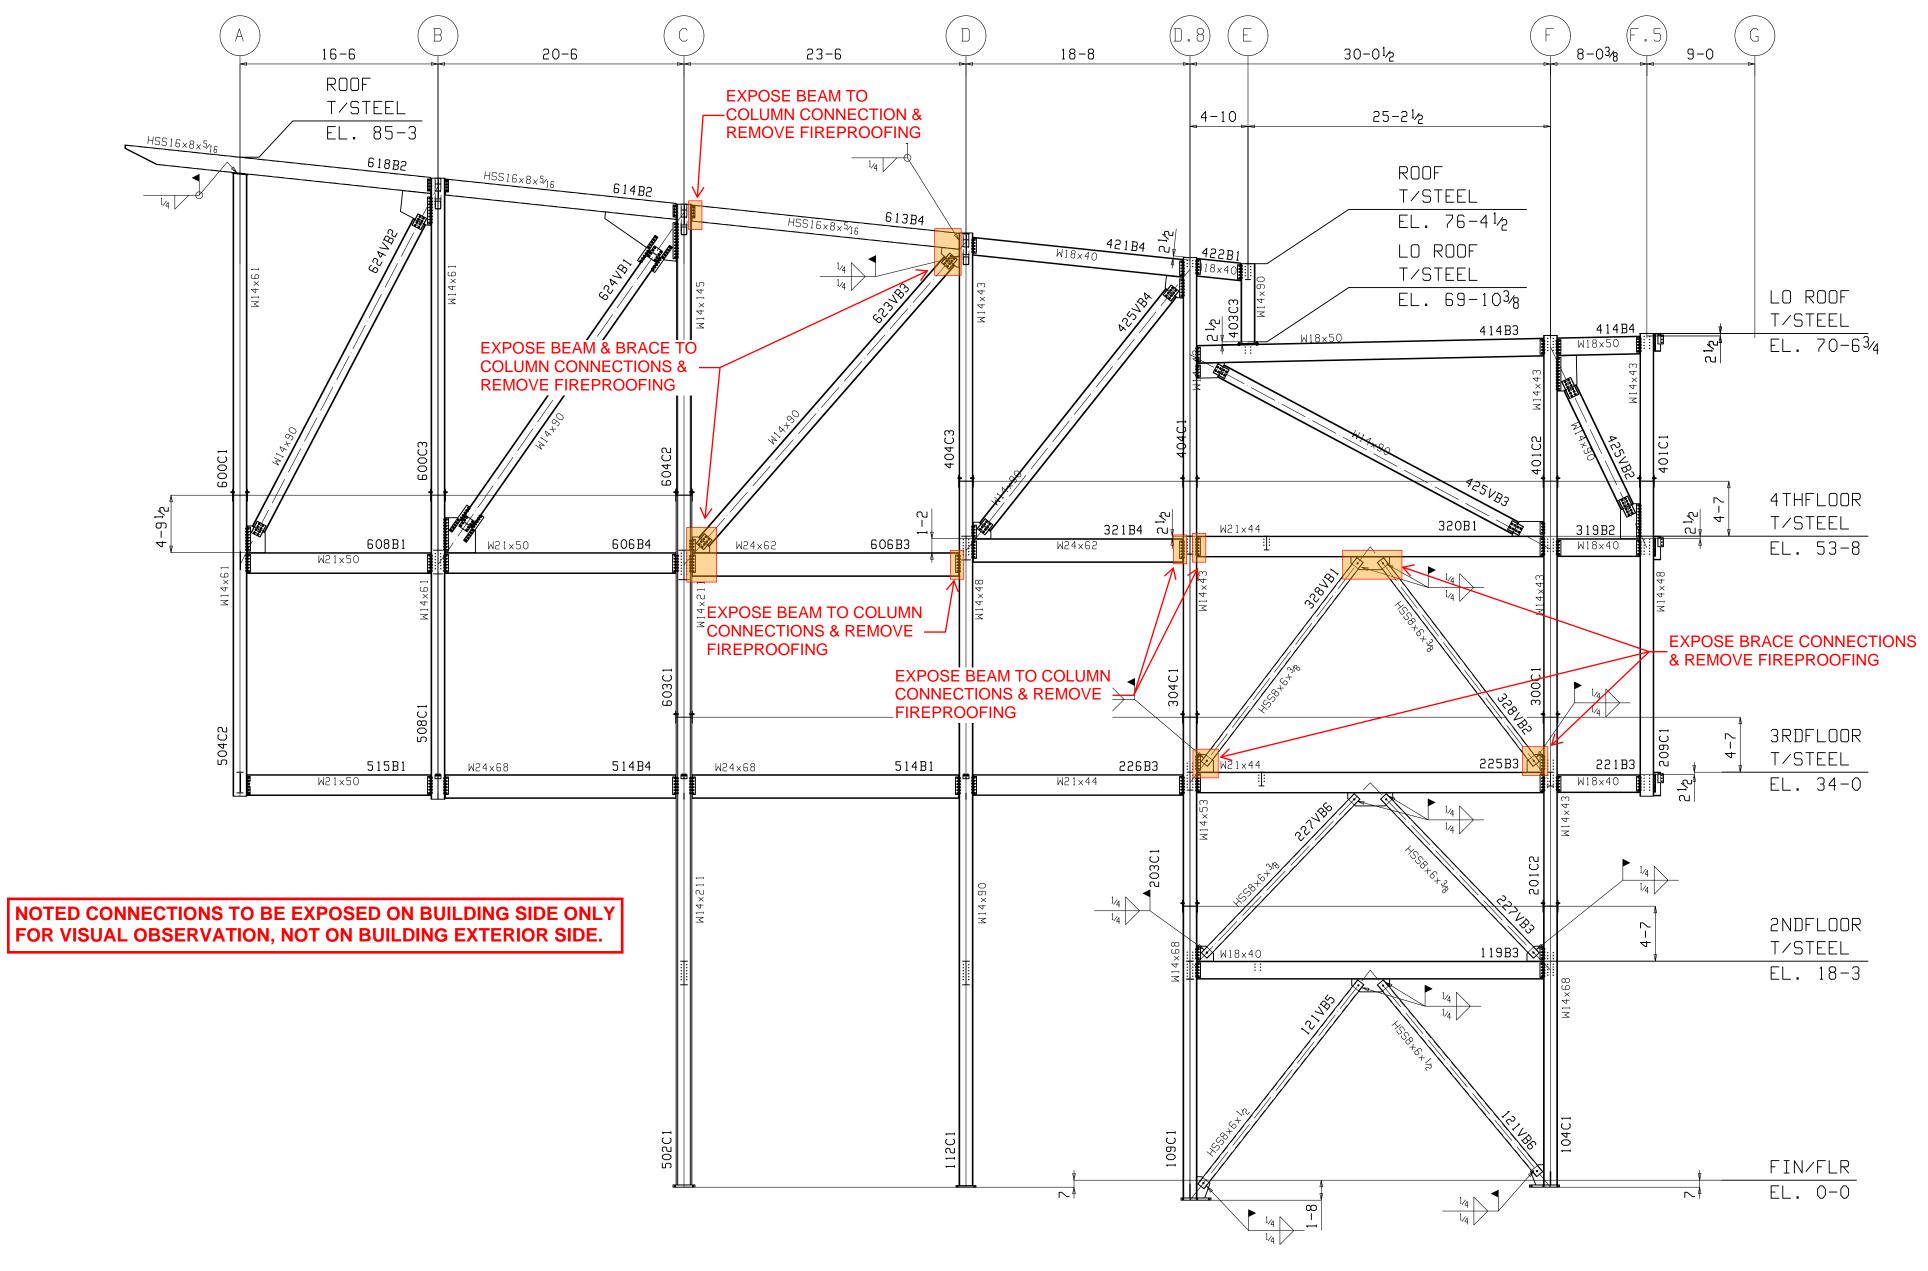

## River Center Branch Library

Areas To Be Exposed for Observations Of Structure

ELEVATION VIEW @ LINE 2

River Center Branch Library

Areas To Be Exposed for Observations Of Structure

17-03/8 23-6 23-6 T/STEEL EL. 76-4½ LO ROOF T/STEEL LO ROOF EL. 69-10<sup>3</sup>/<sub>8</sub> T/STEEL EXPOSE BEAM TO COLUMN CONNECTION & REMOVE — FIREPROOFING 4THFLOOR T/STEEL 605B3 316B4 EL. 53-8 3RDFL00R T/STEEL 514B3 224B2 EL. 34-0 2NDFLOOR T/STEEL EL. 18-3 510B3 118B1 117B4 FIN/FLR EL. 0-0 ELEVATION VIEW @ LINE 3