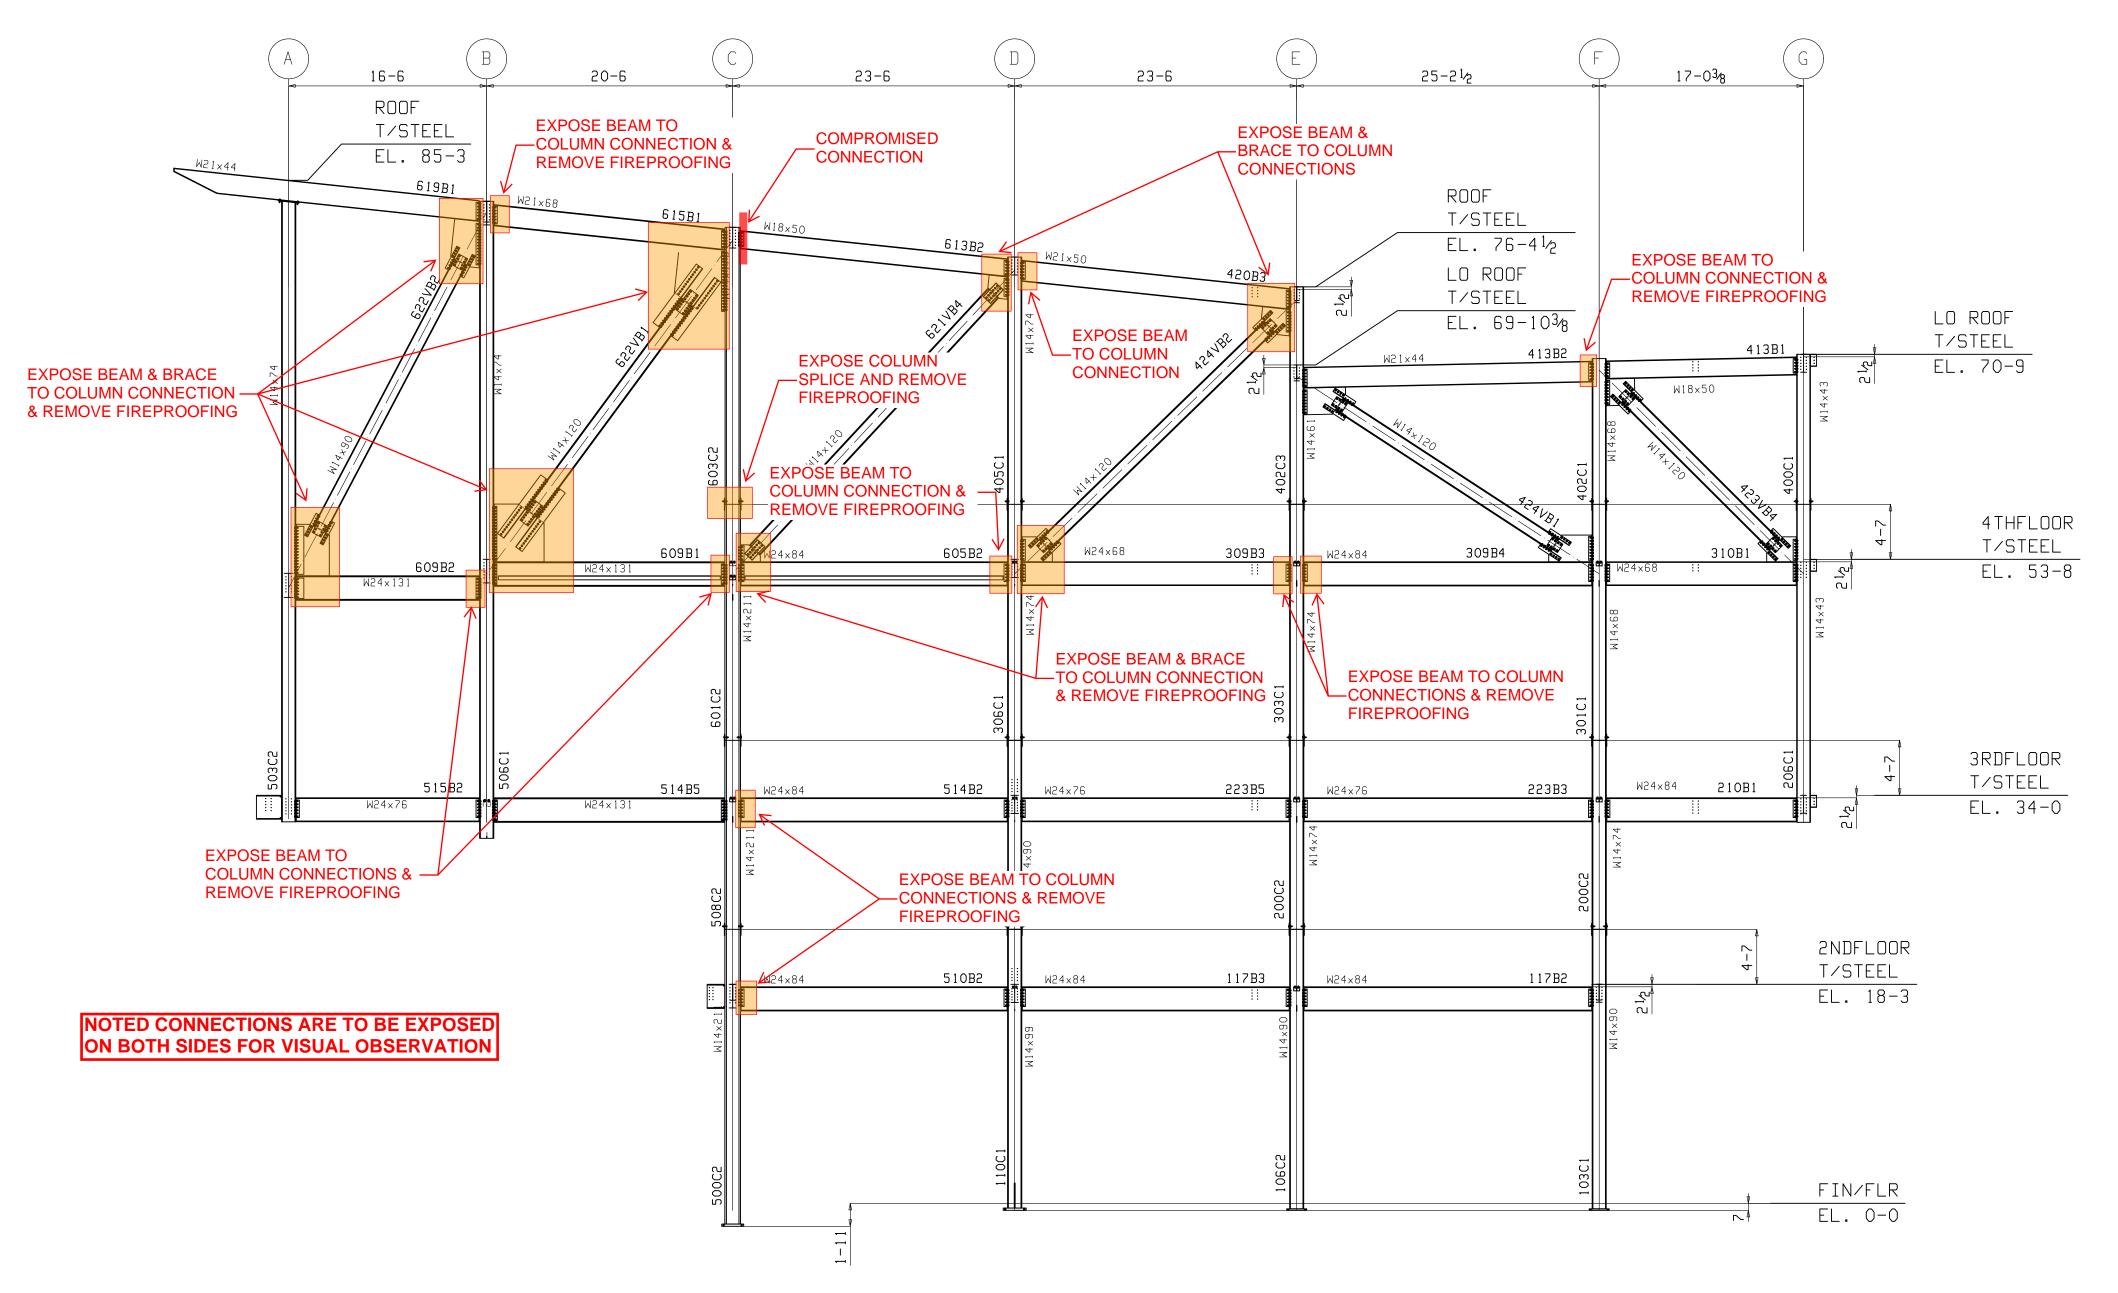

NOTED CONNECTIONS ARE TO BE EXPOSED ON BOTH SIDES FOR VISUAL OBSERVATION

(LOOKING EAST)

## River Center Branch Library

Areas To Be Exposed for Observations Of Structure

ELEVATION VIEW @ LINE 4

(LOOKING EAST)