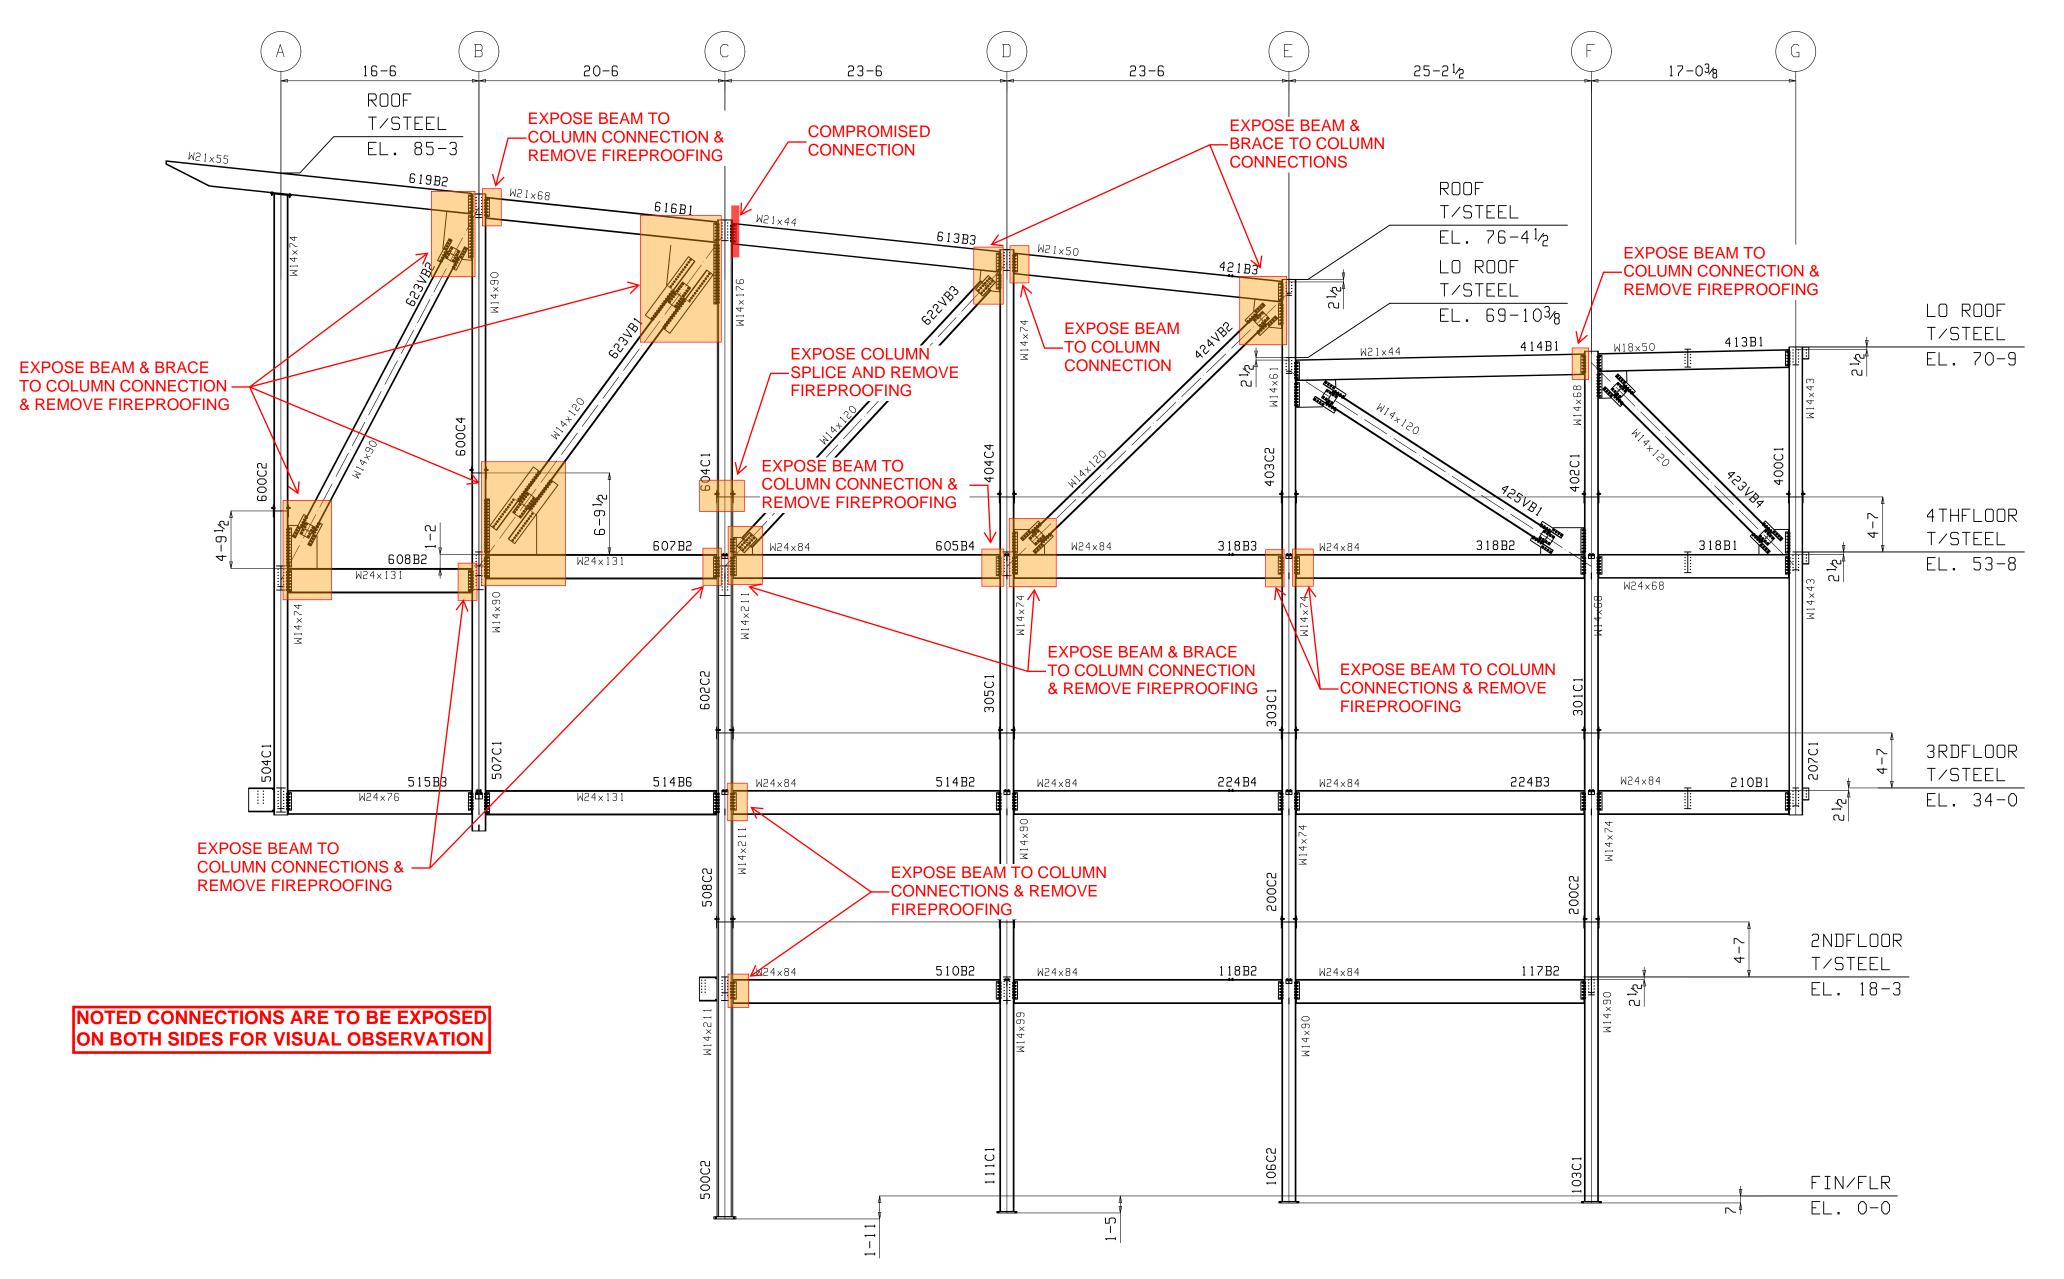

NOTED CONNECTIONS ARE TO BE EXPOSED ON BOTH SIDES FOR VISUAL OBSERVATION

(LOOKING EAST)

## River Center Branch Library

Areas To Be Exposed for Observations Of Structure

ELEVATION VIEW @ LINE 5
(LOOKING EAST)